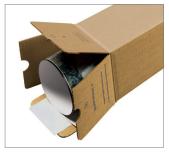

## DATA SHEET

- Very strong and saves space thanks to its triangular shape
- Semi-automatic base with self-adhesive closure
- Lid with tuck-in flap
- 70% saving on space when stored
- Contains no composite materials such as a plastic lid or metal staples
- Very stable thanks to its triangular shape
- Assembled in seconds