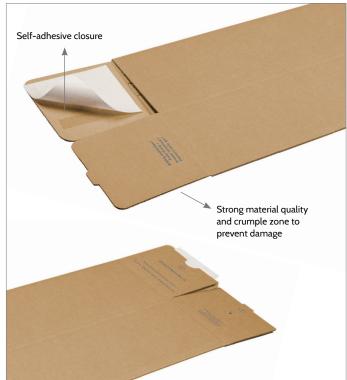

## DATA SHEET

- Very strong and saves space thanks to its triangular shape
- Semi-automatic base with self-adhesive closure
- Lid with tuck-in flap
- 70% saving on space when stored
- Contains no composite materials such as a plastic lid or metal staples
- Very stable thanks to its triangular shape
- Assembled in seconds