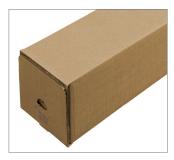

## QUATTROPAC

## Shipping tubes

## DATA SHEET

- Very strong and saves space thanks to its triangular shape
- Semi-automatic base with self-adhesive closure
- Lid with tuck-in flap
- 70% saving on space when stored
- Contains no composite materials such as a plastic lid or metal staples
- Very stable thanks to its triangular shape
- Assembled in seconds